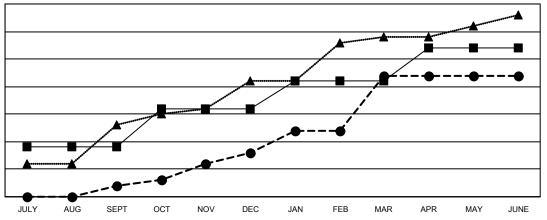

## GOALS AND ACTUAL NEW CLUBS CUMULATIVE

14

- CURRENT YEAR GOALS FOR NEW CLUBS

CURRENT YEAR ACTUAL NEW CLUBS

▲ - LAST YEAR ACTUAL NEW CLUBS

693

369