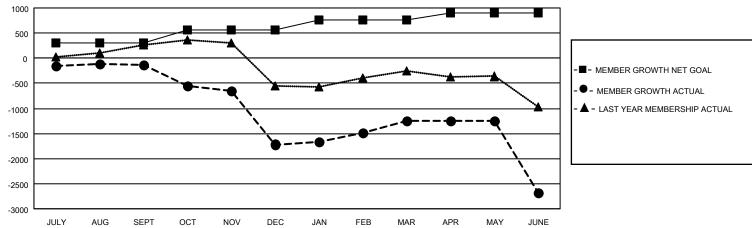

## GOALS AND ACTUAL MEMBERS CUMULATIVE

| DROPPED CLUBS: 34    |       | 206 CLUBS OF 439 ADDED 1 OR MORE | GENDER DISTRIBUTION           |                 |       |
|----------------------|-------|----------------------------------|-------------------------------|-----------------|-------|
|                      |       | NEW MEMBERS                      | MALE                          | 10,274 (81.58%) |       |
|                      |       |                                  | FEMALE                        | 2,320 (18.42%)  |       |
| DROPPED MEMBERS      |       |                                  |                               |                 |       |
| DECEASED             | 50    | CLICK HERE FOR CUMULATIVE        | TOTAL FAMILY UNIT MEMBERS     |                 | 3,659 |
| CLUB CANCELLED 1,241 |       | MEMBERSHIP DATA                  | FAMILY MEMBERS PAYING HALF 2, |                 |       |
| OTHER 3,078          |       |                                  |                               |                 | 2,231 |
| TOTAL                | 4,369 |                                  |                               |                 |       |